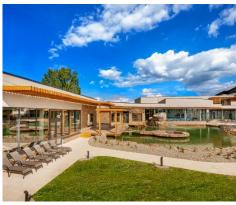

#### **Exotic Malá Strana**

There is a quiet place in the very heart of Malá Strana in Prague that is a true wellness treasure. The Ecsotica Spa is reminiscent of an ancient temple, which overwhelms you with its unique ambiance. This is where you can spoil your senses in a luxurious Indonesian spa full of beauty and relaxation treatments.

The protected "Dům u Ježíška" (House of Baby Jesus), where the Baroque style merges with the Renaissance, on the route from Charles Bridge to Prague Castle, houses the Alchymist Grand Hotel and Spa. The historic and comfortable surroundings of the hotel served as inspiration to create a unique range of services, which are intended to rediscover your vitality, energy and your satisfaction with your own body and mind.

The Ecsotica Spa offers guests various types of massage to relax the body and mind, alleviate pain and discomfort or anxiety and fatigue. This is in addition to a selection of body and facial treatments, rituals and wellness treatments in the unique Gothic cellars with a swimming pool lit by a crystal chandelier, and a relaxation room with a beautiful Chinese bed and relaxation loungers. After a relaxing spa treatment, visitors will certainly appreciate the opportunity to refresh themselves with fresh fruit or a healthy beverage from the Spa Bar range.