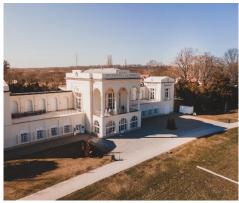

#### **Exotic Malá Strana**

There is a quiet place in the very heart of Malá Strana in Prague that is a true wellness treasure. The Ecsotica Spa is reminiscent of an ancient temple, which overwhelms you with its unique ambiance. This is where you can spoil your senses in a luxurious Indonesian spa full of beauty and relaxation treatments.

The protected "Dům u Ježíška" (House of Baby Jesus), where the Baroque style merges with the Renaissance, on the route from Charles Bridge to Prague Castle, houses the Alchymist Grand Hotel and Spa. The historic and comfortable surroundings of the hotel served as inspiration to create a unique range of services, which are intended to rediscover your vitality, energy and your satisfaction with your own body and mind.