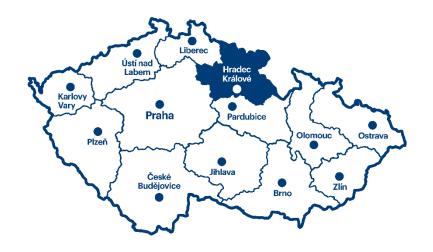

re of Teplice.

The building looks inconspicuous from the street but hides an unbelievable space in its interior. The beer spa is the dominant feature and main attraction of the wellness zone. Relaxing in a bath with hops, brewer's yeast containing high levels of vitamin B and malt is a salve for renewing the skin and flushing toxins from the body. You can also replace the hops with aromatic herbs.

Your perfect relaxation can culminate in the sauna world. And there is much to choose from! Your body will truly relax in the Finnish, bio, herbal or steam sauna or salt rest area.

And you can treat yourself to a massage as the cherry on top of the cake. You can choose from an oil, aroma or lava stone massage.



all year



2 to 8 hours



Czech, English, German

www.pivovarmonopol.cz









Incentive wellness and relaxation activities

### Hradec Králové Region

# Pampering and soothing is what the wellness at Velichovky Spa is about

Let your body and mind be pampered by professionals in the relaxation zone at the Winter Spa at Velchovky Spa not far from Jaroměř. The local spa tradition dates back to 1897.

Your treatment will be truly delicious, because their wellness facility offers beer pampering, wine pampering and chocolate soothing treatments. During your treatment you will have a bath with a pack, a massage and a glass of wine or beer. During the chocolate treatment, you can expect a massage with an intensive chocolate aroma, at the end of which you will be rewarded with relaxed muscles and a small chocolate gift.





all year



Velichovky Spa



30 to 45 minutes