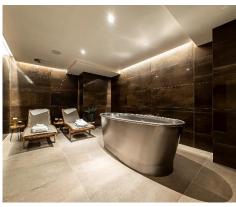

# Pampering and soothing is what the wellness at Velichovky Spa is about

Let your body and mind be pampered by professionals in the relaxation zone at the Winter Spa at Velchovky Spa not far from Jaroměř. The local spa tradition dates back to 1897.

Your treatment will be truly delicious, because their wellness facility offers beer pampering, wine pampering and chocolate soothing treatments. During your treatment you will have a bath with a pack, a massage and a glass of wine or beer. During the chocolate treatment, you can expect a massage with an intensive chocolate aroma, at the end of which you will be rewarded with relaxed muscles and a small chocolate gift.