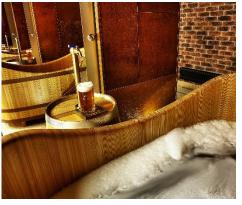

#### Real beer spa

Czech beer is an essential daily treat for many of us. But why just drink the beer, when you can also bathe in it! A beer spa is a wonderful place where you can combine drinking beer and relaxing in a spa environment. Not only does the beer relax you, but you also do something beneficial for your body. The beer spa is intended for all fans of beer and real relaxation and always offers its guests first-class services.

The beneficial effects of the brewing cultures, vitamins, herbal extracts and mineral spring water are combined in the beer bath. When you immerse yourself in a bath at a temperature of 35 °C, the typical caramel-coloured beer foam will appear on the surface. The brewer's yeast turns the water a dark colour, like dark beer. The aroma of freshly brewed beer completes the ambiance. The Chodová Planá beer spa does not use classic beer that you can buy in the shop for its baths, which means that this beneficial solution is not intended for drinking. But a beer tap is usually located next to each bath, so you can draw some classic beer to drink. The entire bath process lasts approximately 20 - 25 minutes.

The Chodová Planá beer spa is also very beneficial to your health. It helps harmonise bodily functions and customers feel rested and energised after a bath. The treatment helps loosen muscles, improve blood circulation and the immune system, warms the joints and has a healing effect on your hair and skin, which it also cleans. And a massage is certainly an essential part of the beer spa treatment. Massages are an integral part of the treatment, because they help achieve the required results.