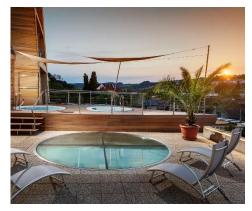

#### **Exotic Malá Strana**

There is a quiet place in the very heart of Malá Strana in Prague that is a true wellness treasure. The Ecsotica Spa is reminiscent of an ancient temple, which overwhelms you with its unique ambiance. This is where you can spoil your senses in a luxurious Indonesian spa full of beauty and relaxation treatments.

The protected "Dům u Ježíška" (House of Baby Jesus), where the Baroque style merges with the Renaissance, on the route from Charles Bridge to Prague Castle, houses the Alchymist Grand Hotel and Spa. The historic and comfortable surroundings of the hotel served as inspiration to create a unique range of services, which are intended to rediscover your vitality, energy and your satisfaction with your own body and mind.

The Ecsotica Spa offers guests various types of massage to relax the body and mind, alleviate pain and discomfort or anxiety and fatigue. This is in addition to a selection of body and facial treatments, rituals and wellness treatments in the unique Gothic cellars with a swimming pool lit by a crystal chandelier, and a relaxation room with a beautiful Chinese bed and relaxation loungers. After a relaxing spa treatment, visitors will certainly appreciate the opportunity to refresh themselves with fresh fruit or a healthy beverage from the Spa Bar range.