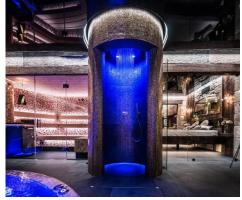

### When history becomes luxury

Not far from the ruins of Frýdštejn Castle, in a place where the cart trail intersects the Saxony trail, there is a historic forge dating from the 19th century, which has been restored in a completely new light. In 2012 brothers Jan and Dalibor Cidlin decided to breathe new life into the decaying building and started extensive renovation work with the goal of combining the historic spirit of the building with the most luxurious furnishings of today. As a result, Resort Kovárna Frýdštejn boasts a speciality restaurant divided into the most modern and traditional spaces, luxury suites with a trace of old times and, most importantly, a first-class and unusual underground wellness facility, offering a range of relaxation treatment in world design surroundings.

This means that visitors can enjoy moments of peace and relaxation in a unique combination of sanarium with aromatherapy and Finnish sauna, in a royal bath in a hand-beaten copper tub hidden in the interior of the underground tunnel or in the local wellness bar with the most advanced drinking water system in the world. Guests can take their tea or filtered still water and relax on a relaxation lounger made from 200-year-old oak or in the harmonic rest zone with designer bio-fireplace. Guests can enjoy an experience that will soothe the body and mind using the magic of colour therapy in the adrenalin shower, where they will find out about the power of colours or in the Kneipp footbath, which promotes health and sleep.

The historic interior of the forge offers various types of space with a total capacity of 145 people. The interior of the modern restaurant has its own catering facilities, which means that potential clients have the opportunity to organise a party or banquet and can enjoy business matters without any trouble in a pleasant environment surrounded by nature in the heart of the Bohemian Paradise.