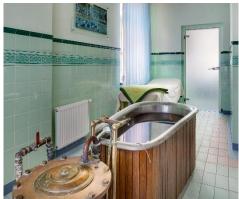

#### Real beer spa

Czech beer is an essential daily treat for many of us. But why just drink the beer, when you can also bathe in it! A beer spa is a wonderful place where you can combine drinking beer and relaxing in a spa environment. Not only does the beer relax you, but you also do something beneficial for your body. The beer spa is intended for all fans of beer and real relaxation and always offers its guests first-class services.

The beneficial effects of the brewing cultures, vitamins, herbal extracts and mineral spring water are combined in the beer bath. When you immerse yourself in a bath at a temperature of 35 °C, the typical caramel-coloured beer foam will appear on the surface. The brewer's yeast turns the water a dark colour, like dark beer. The aroma of freshly brewed beer completes the ambiance. The Chodová Planá beer spa does not use classic beer that you can buy in the shop for its baths, which means that this beneficial solution is not intended for drinking. But a beer tap is usually located next to each bath, so you can draw some classic beer to drink. The entire bath process lasts approximately 20 - 25 minutes.

The Chodová Planá beer spa is also very beneficial to your health. It helps harmonise bodily functions and customers feel rested and energised after a bath. The treatment helps loosen muscles, improve blood circulation and the immune system, warms the joints and has a healing effect on your hair and skin, which it also cleans. And a massage is certainly an essential part of the beer spa treatment. Massages are an integral part of the treatment, because they help achieve the required results.