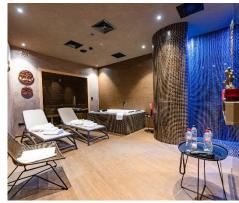

The Ecsotica Spa offers guests various types of massage to relax the body and mind, alleviate pain and discomfort or anxiety and fatigue. This is in addition to a selection of body and facial treatments, rituals and wellness treatments in the unique Gothic cellars with a swimming pool lit by a crystal chandelier, and a relaxation room with a beautiful Chinese bed and relaxation loungers. After a relaxing spa treatment, visitors will certainly appreciate the opportunity to refresh themselves with fresh fruit or a healthy beverage from the Spa Bar range.