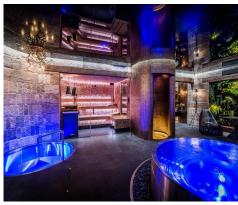

### When history becomes luxury

Not far from the ruins of Frýdštejn Castle, in a place where the cart trail intersects the Saxony trail, there is a historic forge dating from the 19th century, which has been restored in a completely new light. In 2012 brothers Jan and Dalibor Cidlin decided to breathe new life into the decaying building and started extensive renovation work with the goal of combining the historic spirit of the building with the most luxurious furnishings of today. As a result, Resort Kovárna Frýdštejn boasts a speciality restaurant divided into the most modern and traditional spaces, luxury suites with a trace of old times and, most importantly, a first-class and unusual underground wellness facility, offering a range of relaxation treatment in world design surroundings.

This means that visitors can enjoy moments of peace and relaxation in a unique combination of sanarium with aromatherapy and Finnish sauna, in a royal bath in a hand-beaten copper tub hidden in the interior of the underground tunnel or in the local wellness bar with the most advanced drinking water system in the world. Guests can take their tea or filtered still water and relax on a relaxation lounger made from 200-year-old oak or in the harmonic rest zone with designer bio-fireplace. Guests can enjoy an experience that will soothe the body and mind using the magic of colour therapy in the adrenalin shower, where they will find out about the power of colours or in the Kneipp footbath, which promotes health and sleep.

The historic interior of the forge offers various types of space with a total capacity of 145 people. The interior of the modern restaurant has its own catering facilities, which means that potential clients have the opportunity to organise a party or banquet and can enjoy business matters without any trouble in a pleasant environment surrounded by nature in the heart of the Bohemian Paradise.