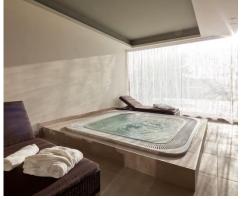

The Ecsotica Spa offers guests various types of massage to relax the body and mind, alleviate pain and discomfort or anxiety and fatigue. This is in addition to a selection of body and facial treatments, rituals and wellness treatments in the unique Gothic cellars with a swimming pool lit by a crystal chandelier, and a relaxation room with a beautiful Chinese bed and relaxation loungers. After a relaxing spa treatment, visitors will certainly appreciate the opportunity to refresh themselves with fresh fruit or a healthy beverage from the Spa Bar range.

all year

Alchymist Grand Hotel & Spa, Tržiště 19, Prague 1

1 to 3 hours

10 people

Czech, English

www.alchymisthotel.com

More info: Prague Convention Bureau

Alchymist shop