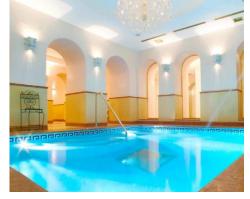

The Ecsotica Spa offers guests various types of massage to relax the body and mind, alleviate pain and discomfort or anxiety and fatigue. This is in addition to a selection of body and facial treatments, rituals and wellness treatments in the unique Gothic cellars with a swimming pool lit by a crystal chandelier, and a relaxation room with a beautiful Chinese bed and relaxation loungers. After a relaxing spa treatment, visitors will certainly appreciate the opportunity to refresh themselves with fresh fruit or a healthy beverage from the Spa Bar range.