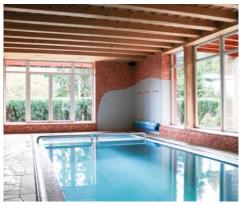

You can relax in the twenty-metre heated swimming pool with massage jets, alleviate stress in the steam bath or sauna, or choose from a wide range of massage styles and techniques. Visit the Carlo IV Wellness & Spa to recharge.