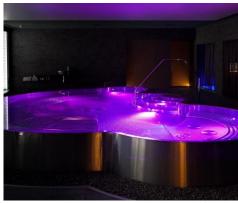

The Ecsotica Spa offers guests various types of massage to relax the body and mind, alleviate pain and discomfort or anxiety and fatigue. This is in addition to a selection of body and facial treatments, rituals and wellness treatments in the unique Gothic cellars with a swimming pool lit by a crystal chandelier, and a relaxation room with a beautiful Chinese bed and relaxation loungers. After a relaxing spa treatment, visitors will certainly appreciate the opportunity to refresh themselves with fresh fruit or a healthy beverage from the Spa Bar range.