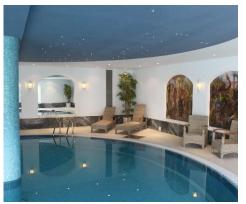

#### Rebirth inside the walls of a monastery

The Augustine Hotel is located within a monastery complex dating from the 13th century, situated below the majestic Prague Castle and next to the Baroque Wallenstein Gardens. The luxurious Augustine Spa can be found in its interior and this is where you can escape from the stress of your day and set out to purify your body and mind in a place that radiates peace and the magic of history.

There is a selection of many various treatments or carefully put together packages available at the Augustine Spa. The purifying ritual, which will awaken your senses from head to toe. Massages, which will help relax your body and calm your mind. You will find peace and a break from the world behind the monastery walls in a sauna or steam bath.

If you want to truly pamper your group, allow members to try an individual treatment that the therapist will tailor to their requirements. At the Augustine Spa you will relax completely and enjoy the feeling of being reborn.