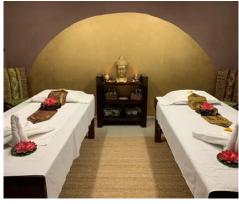

The Ecsotica Spa offers guests various types of massage to relax the body and mind, alleviate pain and discomfort or anxiety and fatigue. This is in addition to a selection of body and facial treatments, rituals and wellness treatments in the unique Gothic cellars with a swimming pool lit by a crystal chandelier, and a relaxation room with a beautiful Chinese bed and relaxation loungers. After a relaxing spa treatment, visitors will certainly appreciate the opportunity to refresh themselves with fresh fruit or a healthy beverage from the Spa Bar range.