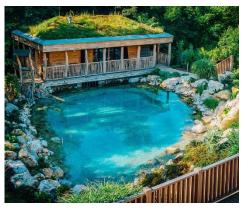

#### Kapka Resort

The Kapka Resort is a unique complex. A beautiful hall with an ice rink in the middle was built on a green field in the middle of the Wallachian region, not far from Vsetín.

As well as fun on the ice in the form of hockey and ice skating, the facility also offers wellness and fitness centre activities. There is probably no other resort that offers the opportunity to relax on the ice, as well as wellness facilities, a restaurant and accommodation, all under one roof. Everyone can enjoy a pleasant time at the Kapka Resort.

all year

max. 70 people, depending on the chosen activity

Czech

www.kapkaresort.cz