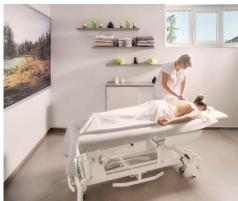

The Ecsotica Spa offers guests various types of massage to relax the body and mind, alleviate pain and discomfort or anxiety and fatigue. This is in addition to a selection of body and facial treatments, rituals and wellness treatments in the unique Gothic cellars with a swimming pool lit by a crystal chandelier, and a relaxation room with a beautiful Chinese bed and relaxation loungers. After a relaxing spa treatment, visitors will certainly appreciate the opportunity to refresh themselves with fresh fruit or a healthy beverage from the Spa Bar range.