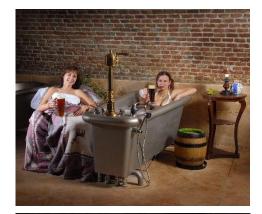

#### Real beer spa

Czech beer is an essential daily treat for many of us. But why just drink the beer, when you can also bathe in it! A beer spa is a wonderful place where you can combine drinking beer and relaxing in a spa environment. Not only does the beer relax you, but you also do something beneficial for your body. The beer spa is intended for all fans of beer and real relaxation and always offers its guests first-class services.

The beneficial effects of the brewing cultures, vitamins, herbal extracts and mineral spring water are combined in the beer bath. When you immerse yourself in a bath at a temperature of 35 °C, the typical caramel-coloured beer foam will appear on the surface. The brewer's yeast turns the water a dark colour, like dark beer. The aroma of freshly brewed beer completes the ambiance. The Chodová Planá beer spa does not use classic beer that you can buy in the shop for its baths, which means that this beneficial solution is not intended for drinking. But a beer tap is usually located next to each bath, so you can draw some classic beer to drink. The entire bath process lasts approximately 20 - 25 minutes.

The Chodová Planá beer spa is also very beneficial to your health. It helps harmonise bodily functions and customers feel rested and energised after a bath. The treatment helps loosen muscles, improve blood circulation and the immune system, warms the joints and has a healing effect on your hair and skin, which it also cleans. And a massage is certainly an essential part of the beer spa treatment. Massages are an integral part of the treatment, because they help achieve the required results.