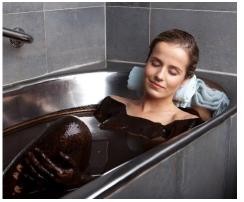

#### Real beer spa

Czech beer is an essential daily treat for many of us. But why just drink the beer, when you can also bathe in it! A beer spa is a wonderful place where you can combine drinking beer and relaxing in a spa environment. Not only does the beer relax you, but you also do something beneficial for your body. The beer spa is intended for all fans of beer and real relaxation and always offers its guests first-class services.

The beneficial effects of the brewing cultures, vitamins, herbal extracts and mineral spring water are combined in the beer bath. When you immerse yourself in a bath at a temperature of 35 °C, the typical caramel-coloured beer foam will appear on the surface. The brewer's yeast turns the water a dark colour, like dark beer. The aroma of freshly brewed beer completes the ambiance. The Chodová Planá beer spa does not use classic beer that you can buy in the shop for its baths, which means that this beneficial solution is not intended for drinking. But a beer tap is usually located next to each bath, so you can draw some classic beer to drink. The entire bath process lasts approximately 20 - 25 minutes.

The Chodová Planá beer spa is also very beneficial to your health. It helps harmonise bodily functions and customers feel rested and energised after a bath. The treatment helps loosen muscles, improve blood circulation and the immune system, warms the joints and has a healing effect on your hair and skin, which it also cleans. And a massage is certainly an essential part of the beer spa treatment. Massages are an integral part of the treatment, because they help achieve the required results.