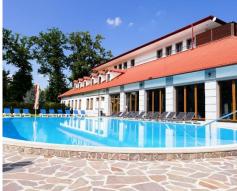

#### Roman baths in Luhačovice

Visit a first-class wellness centre in the form of Roman baths in the unique Alexandria Hotel, which has a beautiful history. This hotel originated as a wedding gift and is a wonderful memorial to the First Republic and its refined aesthetic style. Even though its name evokes the famous city in Egypt, the hotel is actually named for its architect, Alexander Lazovsky.

The hotel has a swimming pool like those in the Roman baths, and guests can also choose from many types of sauna, massages and other treatments. The facility naturally also has whirlpool baths, one of which is located in the wellness centre itself, and one on the roof from where there is a beautiful view of the romantic spa town, a pearl amongst Central European spas.