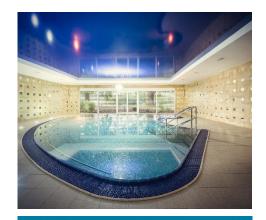

You can relax in the twenty-metre heated swimming pool with massage jets, alleviate stress in the steam bath or sauna, or choose from a wide range of massage styles and techniques. Visit the Carlo IV Wellness & Spa to recharge.