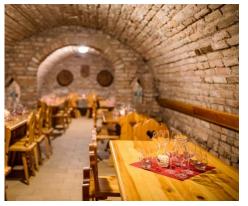

#### A wine-themed boat ride on the Bat'a Canal

While not everyone enjoys wellness treatments, no one will refuse a relaxing programme on the Bat'a Canal.

A wine-themed boat ride down the canal, with a tasting of wines from the excellent local winemakers. The combination of travelling by boat down the sparkling canal, surrounded by flourishing vegetation, while tasting this delicious beverage, is perfect.

Before getting on the boat, you can enjoy refreshments in the village of Spytihněv, which is famous for its grilled pork knee served with bread, mustard, horseradish and vegetables. Or you can try anything else that takes your fancy of course.