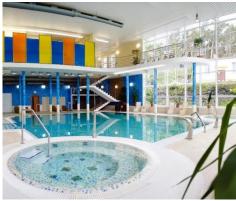

# An oasis of relaxation in the middle of the lively metropolis

Discover a harbour of relaxation in the historic cellars of the Neo-Renaissance palace. You can enjoy relaxing in the beautiful and quiet surroundings of the unique NH Collection Prague Carlo IV spa hotel in the liveliest centre of the city. Enjoy a little rest and relaxation and let yourself be pampered.

Carlo IV Wellness & Spa offers the perfect combination of services for spiritual and physical rest, regeneration and restoration. Restore the harmony of your body and mind with one of the spa rituals, rejuvenate your skin with a special facial treatment or shape your curves in the fitness gym.

You can relax in the twenty-metre heated swimming pool with massage jets, alleviate stress in the steam bath or sauna, or choose from a wide range of massage styles and techniques. Visit the Carlo IV Wellness & Spa to recharge.