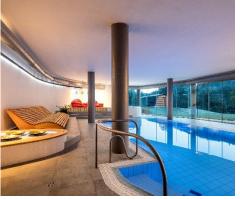

You can relax in the twenty-metre heated swimming pool with massage jets, alleviate stress in the steam bath or sauna, or choose from a wide range of massage styles and techniques. Visit the Carlo IV Wellness & Spa to recharge.