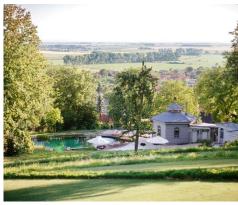

# Enjoy some pampering at this eco-chic hotel in the middle of the Saint George Forest

Mcely Bouquet Spa is devoted to natural, inspired herbal aromatherapy with its own Mcely Bouquet purely natural organic quality cosmetic range, which is based on the local Nine Blooms tradition.

You can stop time for a while here and let yourself be cared for in an oasis of peace and beauty. The elaborate massages, long rituals and rituals for couples bring about deep relaxation and alleviate stress, regenerate the body and uplift the spirit. The uniqueness of this natural spa is based on a combination of diverse indoor and outdoor spaces, with the entire château simultaneously becoming a spa area. Three spacious and unique private therapeutic suites: Honey, Pearls and Silk, offer a relaxing and inspiring environment for an exceptional spa experience. One in the château building itself, the second on the top floor of the château tower and the third in the five-hectare château park, in a romantic wooden building with an open hearth. There is also an outdoor whirlpool, sauna house, a natural bathing pond, a multi-purpose sports ground and a natural health trail in the English park.