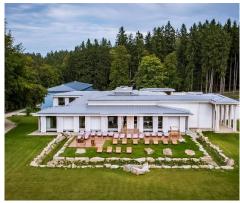

### **Prague**

#### **Exotic Malá Strana**

There is a quiet place in the very heart of Malá Strana in Prague that is a true wellness treasure. The Ecsotica Spa is reminiscent of an ancient temple, which overwhelms you with its unique ambiance. This is where you can spoil your senses in a luxurious Indonesian spa full of beauty and relaxation treatments.

The protected "Dům u Ježíška" (House of Baby Jesus), where the Baroque style merges with the Renaissance, on the route from Charles Bridge to Prague Castle, houses the Alchymist Grand Hotel and Spa. The historic and comfortable surroundings of the hotel served as inspiration to create a unique range of services, which are intended to rediscover your vitality, energy and your satisfaction with your own body and mind.

The Ecsotica Spa offers guests various types of massage to relax the body and mind, alleviate pain and discomfort or anxiety and fatigue. This is in addition to a selection of body and facial treatments, rituals and wellness treatments in the unique Gothic cellars with a swimming pool lit by a crystal chandelier, and a relaxation room with a beautiful Chinese bed and relaxation loungers. After a relaxing spa treatment, visitors will certainly appreciate the opportunity to refresh themselves with fresh fruit or a healthy beverage from the Spa Bar range.