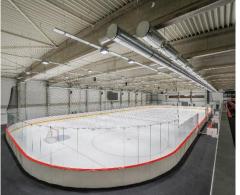

#### Kapka Resort

The Kapka Resort is a unique complex. A beautiful hall with an ice rink in the middle was built on a green field in the middle of the Wallachian region, not far from Vsetín.

As well as fun on the ice in the form of hockey and ice skating, the facility also offers wellness and fitness centre activities. There is probably no other resort that offers the opportunity to relax on the ice, as well as wellness facilities, a restaurant and accommodation, all under one roof. Everyone can enjoy a pleasant time at the Kapka Resort.