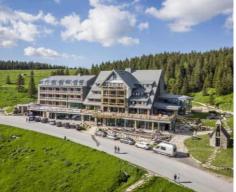

#### Space Spa "by the golf hole"

In the beginning, there was just a meadow surrounded by the picturesque mountains, and then a spaceship landed from the MIURA constellation... The Art&Design MIURA Hotel is located by the 7th hole of the Čeladná Golf Course. This unique hotel concept offers an unexpected combination of design and art, Miura Spa, gastronomy and nature in the heart of the Beskyd Mountains - in Čeladná.

The Miura Spa represents a combination of modern design, first-class furnishings and contact with nature and provides you not only with the opportunity to relax, but, most importantly, absolute privacy and peaceful, uninterrupted moments. The entire wellness complex is located in the hotel cellars, completely separate from hotel operation. The moment you put on the comfortable slippers and close the door to the Spa behind you, you are overwhelmed by the perfection of the space and originality of the KLASF system Spa.

Saunas of various temperatures, steam, Kneipp footbath, a large whirlpool with lighting that changes colours, a cooling room with snow falling even in the summer, and a pleasant relaxation zone.... All this is complemented by the works of art located in the public areas of the Spa. The fully-glazed wall invites you to visit the outdoor heated pool. Massages are a matter of course.

You can also relax with some good food or while walking in the area surrounding the hotel, which offers beautiful views of the surrounding Beskyd Mountain foothills.

all year

by agreement, min. 2 hours

Czech, English, possibly German