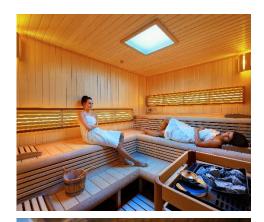

The Ecsotica Spa offers guests various types of massage to relax the body and mind, alleviate pain and discomfort or anxiety and fatigue. This is in addition to a selection of body and facial treatments, rituals and wellness treatments in the unique Gothic cellars with a swimming pool lit by a crystal chandelier, and a relaxation room with a beautiful Chinese bed and relaxation loungers. After a relaxing spa treatment, visitors will certainly appreciate the opportunity to refresh themselves with fresh fruit or a healthy beverage from the Spa Bar range.

You can relax in the twenty-metre heated swimming pool with massage jets, alleviate stress in the steam bath or sauna, or choose from a wide range of massage styles and techniques. Visit the Carlo IV Wellness & Spa to recharge.

There is a selection of many various treatments or carefully put together packages available at the Augustine Spa. The purifying ritual, which will awaken your senses from head to toe. Massages, which will help relax your body and calm your mind. You will find peace and a break from the world behind the monastery walls in a sauna or steam bath.