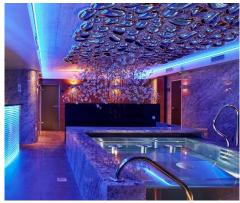

#### **Exotic Malá Strana**

There is a quiet place in the very heart of Malá Strana in Prague that is a true wellness treasure. The Ecsotica Spa is reminiscent of an ancient temple, which overwhelms you with its unique ambiance. This is where you can spoil your senses in a luxurious Indonesian spa full of beauty and relaxation treatments.

The Ecsotica Spa offers guests various types of massage to relax the body and mind, alleviate pain and discomfort or anxiety and fatigue. This is in addition to a selection of body and facial treatments, rituals and wellness treatments in the unique Gothic cellars with a swimming pool lit by a crystal chandelier, and a relaxation room with a beautiful Chinese bed and relaxation loungers. After a relaxing spa treatment, visitors will certainly appreciate the opportunity to refresh themselves with fresh fruit or a healthy beverage from the Spa Bar range.