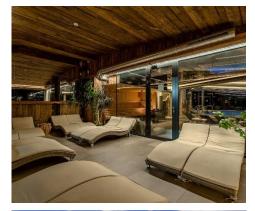

unger.





all year



Pec pod Sněžkou



90 min.



2 people at once



Czech



www.boudamama.cz





### Panoramic wellness on the ridges of the Krkonoše Mountains

A high-quality wellness facility can be found on the ridges of the Krkonoše Mountains, just a few metres from the state border with Poland. At an altitude of 1,150 MASL, you can enjoy a refreshing swim in the pool, the sauna world, whirlpools or massages.

Relax in any weather in the panoramic wellness facility with wonderful views into the surrounding landscape. You will find refreshment in the indoor pool with counter-current, you can choose from five types of warming pleasure in the sauna world and there are several types of massage available.

And you can end your day in the whirlpool and rest in the glazed rest area.





all year





wellness ideally for up to 20 people, massages on the basis of prior individual inquiries

Czech

www.erlebachovabouda.cz







Incentive wellness and relaxation activities

### **Liberec Region**

### When history becomes luxury

Not far from the ruins of Frýdštejn Castle, in a place where the cart trail intersects the Saxony trail, there is a historic forge dating from the 19th century, which has been restored in a completely new light. In 2012 brothers Jan and Dalibor Cidlin decided to breathe new life into the decaying building and started extensive renovation work with the goal of combining the historic spirit of the building with the most luxurious furnishings of today. As a result, Resort Kovárna Frýdštejn boasts a speciality restaurant divided into the most moder