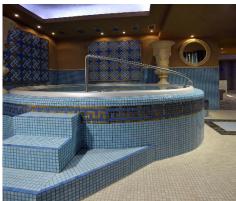

#### **Ancient baths**

This is a unique space built in the ancient Roman style with beautiful mosaic interiors and light effects. Emphasis is placed on the impact of the ambiance of the entire Vital World area on all human senses, with a wide range of options for physical and mental relaxation and regeneration. There is pleasant peace and quiet in Vital World, which is enhanced by the play of light, sounds and aromas.

Covering more than 300 m², this is a magical space decorated with mosaics, marble and nephrite tiles embellished with ancient reliefs. There are various types of relaxing treatments, baths and inhalation therapies available, all impressively enhanced by the magical play of light, colours and aromas. You can try the whirlpool with massage jets and water lit with glittering light, an herbal inhalation therapy with lavender or chamomile, the traditional Roman steam bath, circular Kneipp footbath or the impressive ice well with a pyramid of sparkling crushed ice.

There is also a classic Finnish sauna with cooling pool full of ice crystals, salt inhalation therapy, massages or a Turkish Hammam bath. The Tepidarium, with heated loungers, the Laconium social room, which soothes the soul with its quiet ambiance, the meditation room with a night sky and beach full of quartz pebbles, or the mysterious Cupid's Chamber for uninterrupted privacy, are all available for quiet rest and relaxation.