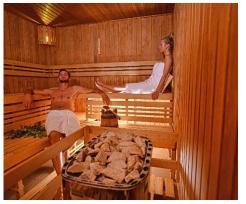

#### Real beer spa

Czech beer is an essential daily treat for many of us. But why just drink the beer, when you can also bathe in it! A beer spa is a wonderful place where you can combine drinking beer and relaxing in a spa environment. Not only does the beer relax you, but you also do something beneficial for your body. The beer spa is intended for all fans of beer and real relaxation and always offers its guests first-class services.

The beneficial effects of the brewing cultures, vitamins, herbal extracts and mineral spring water are combined in the beer bath. When you immerse yourself in a bath at a temperature of 35 °C, the typical caramel-coloured beer foam will appear on the surface. The brewer's yeast turns the water a dark colour, like dark beer. The aroma of freshly brewed beer completes the ambiance. The Chodová Planá beer spa does not use classic beer that you can buy in the shop for its baths, which means that this beneficial solution is not intended for drinking. But a beer tap is usually located next to each bath, so you can draw some classic beer to drink. The entire bath process lasts approximately 20 - 25 minutes.

The Chodová Planá beer spa is also very beneficial to your health. It helps harmonise bodily functions and customers feel rested and energised after a bath. The treatment helps loosen muscles, improve blood circulation and the immune system, warms the joints and has a healing effect on your hair and skin, which it also cleans. And a massage is certainly an essential part of the beer spa treatment. Massages are an integral part of the treatment, because they help achieve the required results.