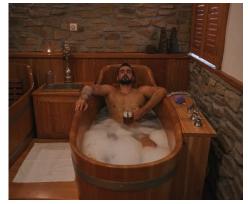

#### Real beer spa

Czech beer is an essential daily treat for many of us. But why just drink the beer, when you can also bathe in it! A beer spa is a wonderful place where you can combine drinking beer and relaxing in a spa environment. Not only does the beer relax you, but you also do something beneficial for your body. The beer spa is intended for all fans of beer and real relaxation and always offers its guests first-class services.

The beneficial effects of the brewing cultures, vitamins, herbal extracts and mineral spring water are combined in the beer bath. When you immerse yourself in a bath at a temperature of 35 °C, the typical caramel-coloured beer foam will appear on the surface. The brewer's yeast turns the water a dark colour, like dark beer. The aroma of freshly brewed beer completes the ambiance. The Chodová Planá beer spa does not use classic beer that you can buy in the shop for its baths, which means that this beneficial solution is not intended for drinking. But a beer tap is usually located next to each bath, so you can draw some classic beer to drink. The entire bath process lasts approximately 20 - 25 minutes.

The Chodová Planá beer spa is also very beneficial to your health. It helps harmonise bodily functions and customers feel rested and energised after a bath. The treatment helps loosen muscles, improve blood circulation and the immune system, warms the joints and has a healing effect on your hair and skin, which it also cleans. And a massage is certainly an essential part of the beer spa treatment. Massages are an integral part of the treatment, because they help achieve the required results.