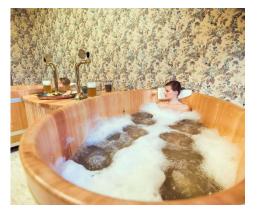

#### Real beer spa

Czech beer is an essential daily treat for many of us. But why just drink the beer, when you can also bathe in it! A beer spa is a wonderful place where you can combine drinking beer and relaxing in a spa environment. Not only does the beer relax you, but you also do something beneficial for your body. The beer spa is intended for all fans of beer and real relaxation and always offers its guests first-class services.

The beneficial effects of the brewing cultures, vitamins, herbal extracts and mineral spring water are combined in the beer bath. When you immerse yourself in a bath at a temperature of 35 °C, the typical caramel-coloured beer foam will appear on the surface. The brewer's yeast turns the water a dark colour, like dark beer. The aroma of freshly brewed beer completes the ambiance. The Chodová Planá beer spa does not use classic beer that you can buy in the shop for its baths, which means that this beneficial solution is not intended for drinking. But a beer tap is usually located next to each bath, so you can draw some classic beer to drink. The entire bath process lasts approximately 20 - 25 minutes.

The Chodová Planá beer spa is also very beneficial to your health. It helps harmonise bodily functions and customers feel rested and energised after a bath. The treatment helps loosen muscles, improve blood circulation and the immune system, warms the joints and has a healing effect on your hair and skin, which it also cleans. And a massage is certainly an essential part of the beer spa treatment. Massages are an integral part of the treatment, because they help achieve the required results.