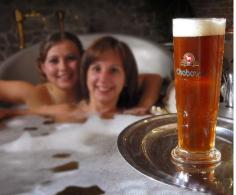

#### **Purkmistr Beer Spa**

Enjoy a unique beer bath in Plzeň. A unique beer spa can be found within the complex of the Purkmistr brewery in Plzeň. Don't hesitate to try this wonderful beer experience. You will enjoy a beer bath in wooden barrels in the beautiful, newly renovated underground space of the Plzeň brewery. During your beer bath, you can consume as much beer from the local brewery as you wish. This is followed by a period of relaxation on a lounger, during which your body calms down after the bath. You can finish off your visit to the beer bath in Plzeň at the brewery restaurant, where you can enjoy your choice of good food and drink.

Choose a specific type of bath and let yourself be carried away by this sensory experience. The temperature of the bath is initially 35–37 °C. The period of the bath (25 min.) is set with regard to the best effects of the ingredients and the temperature of the water. After the bath, you will rest in the relaxation area under a dry pack.

The baths are filled with a special bathing solution, which consists of a brew of Plzeň type beer with additional ingredients. Next to each bath, there is a wooden barrel containing light Purkmistr 12 lager - honest beer from Plzeň, which you can draw yourself while you bathe. We recommend you submerge your head and wash your face while you bathe. The bath has a general healing effect.