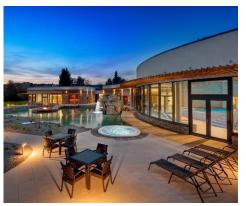

The newly renovated swimming pool section of the Thermal Hotel offers something extra. During its complete modernisation, the original pool was divided into two separate pools. An outdoor pool with swimming lanes and a relaxation section at a temperature of 30-32 °C and a smaller pool filled with unique 100% thermal spring water from Karlovy Vary, at a temperature of approx. 38 °C. The Saunia sauna and wellness centre was established on the second and third floor of the Thermal Hotel and has a capacity for approximately 140 people. It offers 8 saunas, 4 ways to cool down and sauna ceremonies. There is also a Finnish sauna, a herbal sauna, steam bath, sauna with steam shock, salt sauna and tropical sauna. The cooling pool, ice well, cooling bucket and water mist showers provide an opportunity to cool down.

Sauna ceremonies offer a unique experience. They liven up and enhance the intensity of the sauna experience for both beginners and experienced sauna goers. They amaze guests with their choreography, please the senses with fragrant essences or soothe the body with a salt peel. They are held every day.