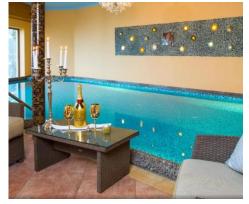

The Ecsotica Spa offers guests various types of massage to relax the body and mind, alleviate pain and discomfort or anxiety and fatigue. This is in addition to a selection of body and facial treatments, rituals and wellness treatments in the unique Gothic cellars with a swimming pool lit by a crystal chandelier, and a relaxation room with a beautiful Chinese bed and relaxation loungers. After a relaxing spa treatment, visitors will certainly appreciate the opportunity to refresh themselves with fresh fruit or a healthy beverage from the Spa Bar range.