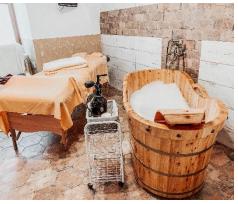

#### Real beer spa

Czech beer is an essential daily treat for many of us. But why just drink the beer, when you can also bathe in it! A beer spa is a wonderful place where you can combine drinking beer and relaxing in a spa environment. Not only does the beer relax you, but you also do something beneficial for your body. The beer spa is intended for all fans of beer and real relaxation and always offers its guests first-class services.

The beneficial effects of the brewing cultures, vitamins, herbal extracts and mineral spring water are combined in the beer bath. When you immerse yourself in a bath at a temperature of 35 °C, the typical caramel-coloured beer foam will appear on the surface. The brewer's yeast turns the water a dark colour, like dark beer. The aroma of freshly brewed beer completes the ambiance. The Chodová Planá beer spa does not use classic beer that you can buy in the shop for its baths, which means that this beneficial solution is not intended for drinking. But a beer tap is usually located next to each bath, so you can draw some classic beer to drink. The entire bath process lasts approximately 20 - 25 minutes.