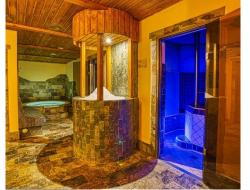

e.





all year







Czech, English

www.janskelazne.com





### Beer not only in the tank, but also in the bath

The therapeutic effect yeast has on the skin became known centuries ago. In the unique beer spa you can immerse yourself in a hot bath with aromatic hops and yeast extracts and relax your body in a stylish wooden tub.

There is also a unique wooden shower and naturally a relaxation lounger for two available. All complemented by the intimate ambiance and the light aroma of beer. The experience includes drinking the local beer, which you can draw from your bath. We recommend you leave a layer of yeast on your skin after your treatment in the whirlpool and rest on the heated lounger.





all year



Pec pod Sněžkou



90 min.



2 people at once



Czech



www.boudamama.cz





### Panoramic wellness on the ridges of the Krkonoše Mountains

A high-quality wellness facility can be found on the ridges of the Krkonoše Mountains, just a few metres from the state border with Poland. At an altitude of 1,150 MASL, you can enjoy a refreshing swim in the pool, the sauna world, whirlpools or massages.

Relax in any weather in the panoramic wellness facility with wonderful views into the surrounding landscape. You will find refreshment in the indoor pool with counter-current, you can choose from five types of warming pleasure in the sauna world and there are several types of massage available.

And you can end your day in the whirlpool and rest in the glazed rest area.





all year





wellness ideally for up to 20 people, massages on the basis of prior individual inq