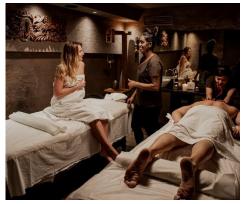

The Ecsotica Spa offers guests various types of massage to relax the body and mind, alleviate pain and discomfort or anxiety and fatigue. This is in addition to a selection of body and facial treatments, rituals and wellness treatments in the unique Gothic cellars with a swimming pool lit by a crystal chandelier, and a relaxation room with a beautiful Chinese bed and relaxation loungers. After a relaxing spa treatment, visitors will certainly appreciate the opportunity to refresh themselves with fresh fruit or a healthy beverage from the Spa Bar range.

There is a selection of many various treatments or carefully put together packages available at the Augustine Spa. The purifying ritual, which will awaken your senses from head to toe. Massages, which will help relax your body and calm your mind. You will find peace and a break from the world behind the monastery walls in a sauna or steam bath.