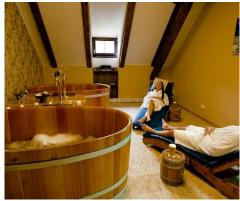

#### Real beer spa

Czech beer is an essential daily treat for many of us. But why just drink the beer, when you can also bathe in it! A beer spa is a wonderful place where you can combine drinking beer and relaxing in a spa environment. Not only does the beer relax you, but you also do something beneficial for your body. The beer spa is intended for all fans of beer and real relaxation and always offers its guests first-class services.

The beneficial effects of the brewing cultures, vitamins, herbal extracts and mineral spring water are combined in the beer bath. When you immerse yourself in a bath at a temperature of 35 °C, the typical caramel-coloured beer foam will appear on the surface. The brewer's yeast turns the water a dark colour, like dark beer. The aroma of freshly brewed beer completes the ambiance. The Chodová Planá beer spa does not use classic beer that you can buy in the shop for its baths, which means that this beneficial solution is not intended for drinking. But a beer tap is usually located next to each bath, so you can draw some classic beer to drink. The entire bath process lasts approximately 20 - 25 minutes.

The Chodová Planá beer spa is also very beneficial to your health. It helps harmonise bodily functions and customers feel rested and energised after a bath. The treatment helps loosen muscles, improve blood circulation and the immune system, warms the joints and has a healing effect on your hair and skin, which it also cleans. And a massage is certainly an essential part of the beer spa treatment. Massages are an integral part of the treatment, because they help achieve the required results.