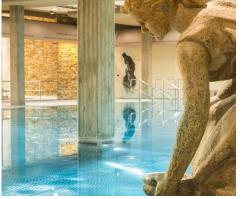

The Ecsotica Spa offers guests various types of massage to relax the body and mind, alleviate pain and discomfort or anxiety and fatigue. This is in addition to a selection of body and facial treatments, rituals and wellness treatments in the unique Gothic cellars with a swimming pool lit by a crystal chandelier, and a relaxation room with a beautiful Chinese bed and relaxation loungers. After a relaxing spa treatment, visitors will certainly appreciate the opportunity to refresh themselves with fresh fruit or a healthy beverage from the Spa Bar range.