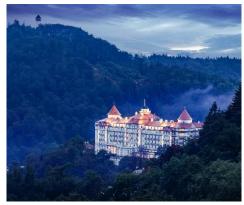

## Combine a corporate event with relaxation in the heart of the Železné Mountains

Treat your clients to some well-deserved rest after a demanding meeting. Plan an event at the Jezerka Wellness Hotel and enjoy one of the biggest Wellness & Spa facilities in the Czech Republic.

The Jezerka congress hotel is a modern hotel focusing on corporate events and recreational accommodation. It is located in the beautiful natural area of East Bohemia, in the heart of the Železné Mountains Protected Landscape Area. The area surrounding the hotel is beautiful and perfect for recreation and relaxation. The hotel is next to the Seč Reservoir and the ruins of Oheb Castle and Vildštejn Castle. The hotel is 110 km from Prague and 130 km from Brno and is easily accessible from every corner of the country thanks to its excellent location. The hotel also has restaurants, two wine bars, a congress hall, 7 halls and salons.

It offers one of the most modern Wellness & Spa facilities in the Czech Republic, which covers over 800 m². The wellness facility offers a Finnish sauna, tropical sauna, bio-sauna, infra-cabin, salt bath and hammam steam bath. There are also whirlpools, relaxation pools and rest areas, including an outdoor rest area on the terrace. You can also enjoy various types of massage. The hotel also offers a private VIP zone on the roof of the wellness centre with a whirlpool and loungers.