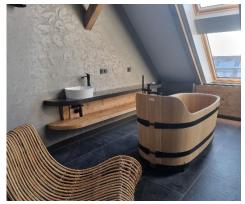

#### **Exotic Malá Strana**

There is a quiet place in the very heart of Malá Strana in Prague that is a true wellness treasure. The Ecsotica Spa is reminiscent of an ancient temple, which overwhelms you with its unique ambiance. This is where you can spoil your senses in a luxurious Indonesian spa full of beauty and relaxation treatments.

The protected "Dům u Ježíška" (House of Baby Jesus), where the Baroque style merges with the Renaissance, on the route from Charles Bridge to Prague Castle, houses the Alchymist Grand Hotel and Spa. The historic and comfortable surroundings of the hotel served as inspiration to create a unique range of services, which are intended to rediscover your vitality, energy and your satisfaction with your own body and mind.

The Ecsotica Spa offers guests various types of massage to relax the body and mind, alleviate pain and discomfort or anxiety and fatigue. This is in addition to a selection of body and facial treatments, rituals and wellness treatments in the unique Gothic cellars with a swimming pool lit by a crystal chandelier, and a relaxation room with a beautiful Chinese bed and relaxation loungers. After a relaxing spa treatment, visitors will certainly appreciate the opportunity to refresh themselves with fresh fruit or a healthy beverage from the Spa Bar range.