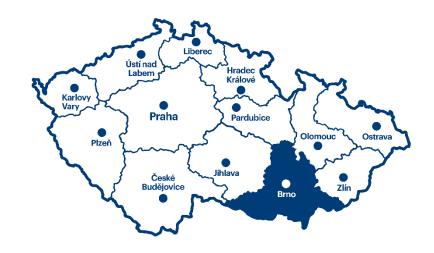

## **Inspirational Czech Convention Bureau monthly**

TOP 5 hotels from each region of the Czech Republic





### **TOP 5 hotels**

## **South Moravia**

### **Barceló Brno Palace \*\*\*\*\***

Top boutique hotel below Špilberk.

Barceló Brno Palace offers a fully equipped congress centre for corporate events with six conference halls and a magnificent atrium that can seat up to 200 people. The hotel's restaurant and Lobby Bar both offer culinary specialities. Guests can also enjoy the free gym and spa with sauna and massage service. The hotel boasts a convenient location on Šilingrovo náměstí, which means quests are close to both the city centre and the Exhibition Centre.

Barceló Brno Palace will impress you with its Neoclassical architecture and location in the historic city centre.











wellness, massage, fitness, conference rooms, glass atrium



Šilingrovo nám. 265/2, Brno 602 00