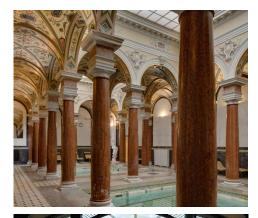

### **Grandhotel Pupp** \*\*\*\*\*

The impressive Grandhotel Pupp dates back to 1701 and is located in the historic centre of Karlovy Vary, 300 metres from the spa colonnade.

It offers spacious rooms and suites, a restaurant and an exclusive wellness centre with a relaxation pool, meditation spa, dry and steam sauna, salt cave and gym. You can choose from 30 different treatments, from beauty to physiotherapy, in the wellness centre. All accommodation options at Grand Hotel Pupp include traditional décor with ceiling frescoes and crystal chandeliers, a flat-screen TV and some rooms also have a balcony with views of the Teplá River and the colonnade. The hotel also offers free access to the wellness centre. The hotel's restaurants serve Czech specialities and international cuisine. Traditional desserts are served at Café Pupp and on the summer terrace. Two of the restaurants, Becher's Bar and Malá Dvorana, provide evening entertainment, including live bands. Grandhotel Pupp was established in 1701 by confectioner Johann Georg Pupp. Some of the past notable guests of the hotel are Johann Wolfgang von Goethe, Johann Sebastian Bach and Richard Wagner.

228 rooms

wellness, fitness, meeting rooms, gala hall with a capacity of 400 people, parking, Becher's bar

Karlovy Vary

www.pupp.cz