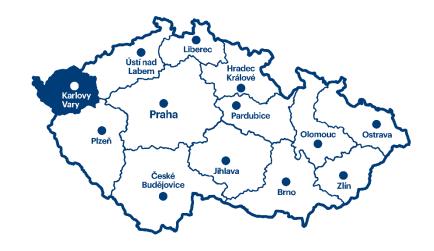

# **Karlovy Vary Region**

### **Grandhotel Pupp** \*\*\*\*\*

The impressive Grandhotel Pupp dates back to 1701 and is located in the historic centre of Karlovy Vary, 300 metres from the spa colonnade.

It offers spacious rooms and suites, a restaurant and an exclusive wellness centre with a relaxation pool, meditation spa, dry and steam sauna, salt cave and gym. You can choose from 30 different treatments, from beauty to physiotherapy, in the wellness centre. All accommodation options at Grand Hotel Pupp include traditional décor with ceiling frescoes and crystal chandeliers, a flat-screen TV and some rooms also have a balcony with views of the Teplá River and the colonnade. The hotel also offers free access to the wellness centre. The hotel's restaurants serve Czech specialities and international cuisine. Traditional desserts are served at Café Pupp and on the summer terrace. Two of the restaurants, Becher's Bar and Malá Dvorana, provide evening entertainment, including live bands. Grandhotel Pupp was established in 1701 by confectioner Johann Georg Pupp. Some of the past notable guests of the hotel are Johann Wolfgang von Goethe, Johann Sebastian Bach and Richard Wagner.

### **SPA Hotel Imperial** \*\*\*\*\*

The imposing Imperial Hotel was built at the beginning of the 20<sup>th</sup> century and is a famous landmark in Karlovy Vary. It includes an award-winning spa centre with an indoor pool, and a restaurant where the chefs cook in front of guests.

### Ensana Nové Lázně \*\*\*\*\*

Located in Marianské Lázně, Ensana Nové Lázně offers accommodation with a bar and private parking. The singing fountain colonnade is just 300 metres away.

The hotel has an on-site restaurant, room service, 24-hour reception and free Wi-Fi. And there is also an on-site spa with an indoor pool, fitness centre and sauna, as well as a shared lounge. All rooms at Ensana New Spa have a seating area, a flat-screen TV with satellite channels, a safe and a private bathroom with free toiletries and a hair-dryer. The private bathroom is equipped with a bath or shower, slippers and bathrobes. Guests can enjoy a buffet breakfast at Ensana New Spa. And a whirlpool bath is also available at the hotel. Bicycle and car rental are available at this 5-star hotel, and the area is popular with skiing and cycling enthusiasts. The Singing Fountain is 200 metres from Ensana Nové Lázně, while Bečov nad Teplou Castle and Château is 23 km away. Karlovy Vary Airport is 39 km from Ensana Nové Lázně.

### **SPA** and Congress Hotel Thermal \*\*\*\*

The Thermal Hotel is located near the colonnade and is one of the largest spa hotels in Karlovy Vary.

It features a spa centre with an indoor pool, Finnish sauna, whirlpool bath, steam room and infrared cabin. Rooms have views of the pool or the town. There is also a paid car park. The hotel offers en suite rooms with satellite TV, telephone, safe, minibar and free Wi-Fi.

### **Esplanade Spa and Golf Resort** \*\*\*\*\*

This luxurious 5-star hotel in Marianské Lázně offers an exclusive stay in exclusive accommodation with a large wellness centre. The hotel was built in 1911 by architect Arnold Heymann and has undergone extensive renovations, yet retains its Art Nouveau character and charm.