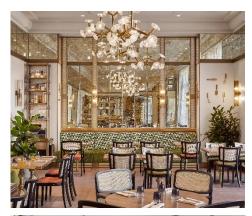

# Augustine, a Luxury Collection Hotel, Prague \*\*\*\*\*

The 5-star Augustine Hotel is a complex of seven buildings in a 13<sup>th</sup> century Augustinian monastery. This place is an unadulterated oasis of peace in the middle of Prague's historic and monument-rich Malá Strana district. The hotel offers 101 individually furnished luxury rooms and suites of various categories, perfectly harmonising with its spiritual charm.

Hotel Augustine is located directly below the gardens of Prague Castle and is just a five-minute walk from Charles Bridge. The complex includes the Baroque Church of St. Thomas, a historical library and a section that is still actively used by the Augustinian Order. The hotel offers its clients accommodation in spacious rooms and suites with accessories inspired by Czech Cubism of the 20<sup>th</sup> century and with a beautiful view of the courtyard, the monastery church or Prague Castle. The unique jewel in the hotel's crown is the suite located in the former astronomical tower, which offers a perfect 360° view directly into the windows of Prague Castle, the Wallenstein Garden, Malá Strana and Staré Město.

101 rooms

5 conference rooms with a capacity of 290 people (16-150) restaurant, bar, beer hall, spa, fitness, parking

Letenská 12/33, Prague 1

www.marriott.com

More info: Prague Convention Bureau

 $\uparrow \downarrow$  Augustine, a Luxury Collection Hotel