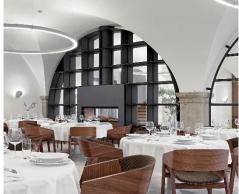

## **Grandezza Hotel Luxury Palace** \*\*\*\*\*

An elegant hotel overlooking Petrov.

The five-star Grandezza Hotel Luxury Palace offers two fully equipped conference rooms with capacities of 30 and 60 people. Refreshments are served in the hotel's Mediterranean-style restaurant and two adjacent cafés. Fans of active relaxation will appreciate the hotel's fitness centre. A whirlpool bath or a Thai massage can help you relax after a busy day. The historic beauty of the city centre awaits hotel guests right outside their room windows.

The hotel's Modernist building dominates Brno's Zelný trh square in the very heart of Brno.

fitness, massages, 2 cafés, conference rooms

Zelný trh 314/2, Brno 602 00

www.grandezzahotel.cz