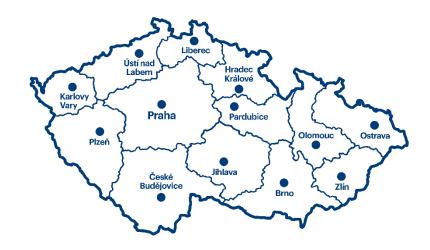

## **Inspirational Czech Convention Bureau monthly**

TOP 5 hotels from each region of the Czech Republic





### **TOP 5 hotels**

## **South Moravia**

### **Barceló Brno Palace \*\*\*\*\***

Top boutique hotel below Špilberk.

Barceló Brno Palace offers a fully equipped congress centre for corporate events with six conference halls and a magnificent atrium that can seat up to 200 people. The hotel's restaurant and Lobby Bar both offer culinary specialities. Guests can also enjoy the free gym and spa with sauna and massage service. The hotel boasts a convenient location on Šilingrovo náměstí, which means quests are close to both the city centre and the Exhibition Centre.

Barceló Brno Palace will impress you with its Neoclassical architecture and location in the historic city centre.