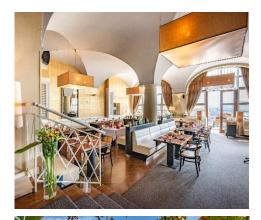

### **Barceló Brno Palace \*\*\*\*\***

Top boutique hotel below Špilberk.

Barceló Brno Palace offers a fully equipped congress centre for corporate events with six conference halls and a magnificent atrium that can seat up to 200 people. The hotel's restaurant and Lobby Bar both offer culinary specialities. Guests can also enjoy the free gym and spa with sauna and massage service. The hotel boasts a convenient location on Šilingrovo náměstí, which means quests are close to both the city centre and the Exhibition Centre.

Barceló Brno Palace will impress you with its Neoclassical architecture and location in the historic city centre.

wellness, massage, fitness, conference rooms, glass atrium

Šilingrovo nám. 265/2, Brno 602 00