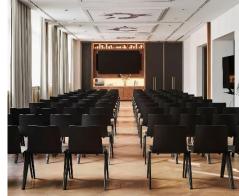

Andaz Praha offers conference facilities of a total area of 450 m² in 6 conference rooms, whose design also refers to the history of the place. Three modern, interconnecting, multifunctional studios and two luxurious original colleges provide a unique backdrop for business meetings and social celebrations.

175 rooms

6 conference rooms with a capacity of 290 people (30 - 75) fitness, spa, parking, restaurant, bar

Senovážné náměstí 976/31, Prague 1

www.hyatt.com/andaz

More info: Prague Convention Bureau