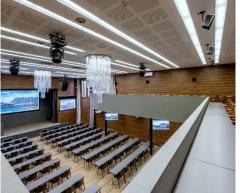

### Hotel Jezerka \*\*\*\*

The hotel has traditionally been a popular venue for professional and corporate events. It is located in the beautiful countryside of the Železné hory Landscape Protected Area near the Seč Reservoir.

The hotel also has restaurants, two wine bars, a congress hall, 7 halls and lounges. The largest congress hall can seat up to 380 people in a theatre layout. Everything is equipped with state-of-the-art audio-video equipment and teaching aids. The hotel has one of the most modern Wellness & Spa facilities in the Czech Republic, covering an area of more than 800 m². You can take advantage of a number of indoor activities (bowling, laser and classic shooting range, golf simulator, squash or table tennis), and also recharge your batteries during sports activities in the surrounding countryside.

swimming pool
Ústupky 278, 538 07 Seč 1

www.jezerka.cz