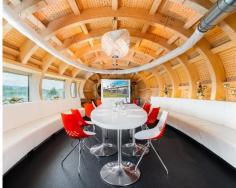

ie Frýdlant \*\*\*\***

Spacious halls with conference equipment, first-class catering services and luxury accommodation? These are the reasons to visit Hotel Antonie for your conference - everything you need is provided in one place.

For larger conferences and social events, the hotel offers a hall with a capacity of up to 120 people, this hall has a modular concept, so it can be divided into smaller rooms that can be used for workshops and smaller meetings. The Parabold VIP lounge, with a capacity of 15 people and a beautiful view of the Jizera Mountains, is available for an unusual experience.

The conference programme can include an optional wine tasting in the wine cellar, which is located on the premises, a visit to the wellness facility or a choice of several sports activities.







congress hall: capacity 350 persons, class room: capacity 36 persons



wellness, meeting rooms, parking



Zelená 905, Frýdlant, 464 01



www.antoniehotel.cz



# **Hotel Port Doksy** \*\*\*\*

Hotel Port offers not only conference services, but also team-building activities at Mácha Lake, which is the ideal combination for work and relaxation.

You can use the multifunctional KOMODOR hall, with a capacity of up to 180 people, during the conference. For smaller events, you can choose between the ADMIRAL, CAPTAIN and KADET lounges, which differ in name and also in capacity, namely seating 60, 40 or 20 people.

The hotel offers catering services, which you can also use outside the hotel, on the steamboat or on the beach for example. To make the conference more interesting, you can choo