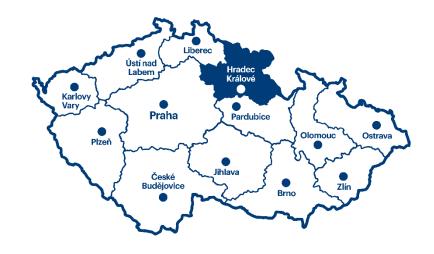

in the conference areas connected to the outdoor terrace. The hotel has two conference halls, which can be easily combined into one large room with a number of layout options. Both halls are fully equipped with data projectors, screens and audio equipment. There is a spacious lobby directly in front of the halls for registration or catering for event participants.

For lunch and dinner, you can also choose to be served in the PERK restaurant, with an open kitchen specialising in seasonal and Czech ingredients.

Leisure time can be made more enjoyable by winding down in the relaxation room and Finnish saunas or with a massage.



35 rooms, 85 persons-conferences



wellness, meeting rooms 85 persons, 2 halls, outdoor parking



17. listopadu 413/1, 787 01 Šumperk



www.hotelperk.cz









### **TOP 5 hotels**

## **Hradec Králové Region**

## **Harmony Club Hotel \*\*\*\***

Exceptional wellness, professional conferences and unforgettable experiences in a ski-in ski-out hotel ... live in harmony.

The exceptional Harmony wellness hotel is located right on the slopes of the Medvědín ski resort in the picturesque town of Špindlerův Mlýn, in the heart of the Krkonoše Mountains. This inspiring hotel is the ideal place to find inner peace, surrounded by vegetation and the majesty of the mountains, where you will experience unique moments of harmony. The hotel also offers other services in addition to wellness to help you achieve this. The great animation programs, the proximity of the bobsleigh track and the military bunker, which is built directly below the hotel, will help y