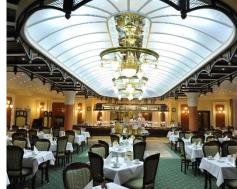

### **SPA Hotel Imperial** \*\*\*\*\*

The imposing Imperial Hotel was built at the beginning of the 20<sup>th</sup> century and is a famous landmark in Karlovy Vary. It includes an award-winning spa centre with an indoor pool, and a restaurant where the chefs cook in front of guests.

Rooms have satellite TV, a minibar, free internet and a small seating area. Czech dishes are served in the non-smoking restaurant and traditional desserts and various coffees are served in the Vienna Café. The hotel also has an Imperial Club, where guests can enjoy live music and cocktails in the evening. Spa therapies, such as carbon dioxide baths and beauty services, are available at the Imperial Hotel. A whirlpool bath, sauna and fitness centre are also available.

There is also an on-site hairdresser and nail salon. There are 4 tennis courts and a sports centre at the hotel. Guests can also rent bicycles and helmets on-site or book Nordic walking tours.

383 rooms