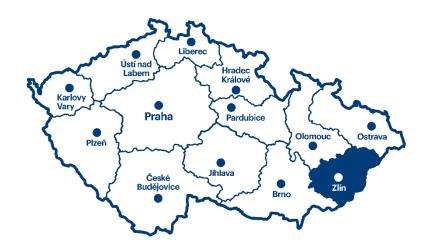

never know whether Kafka was actually inspired to write his famous novel by the château during his holidays in Třešt', but it is certainly an inspiring place and there are many reasons to visit.

The hotel is surrounded by the romantic château park with ponds, where you can enjoy a picnic among the mature trees or enjoy some of the sports activities. But the real pampering awaits you in the newly renovated building, where you will find an excellent restaurant, modern spa and elegant rooms. The hotel also has the excellent conference facilities, so it is the perfect place to combine work and relaxation.







57 rooms



wellness, restaurant, château park, conference halls (the largest with a capacity for 110 people)



Třešť



www.zamek-trest.cz

More info: Vysočina Convention Bureau





### **TOP 5 hotels**

# **Zlín Region**

### **Grandhotel Tatra** \*\*\*\*

Grandhotel Tatra is a superior hotel complex in Velké Karlovice with a wide range of conference facilities.

Thanks to its wide range of conference facilities, technical equipment and first-class services, Grandhotel Tatra is the ideal place to hold congresses, conferences, training sessions, seminars or other business events. The inspiring environment surrounded by nature will encourage the whole team's commitment to work, while also giving you the opportunity to recharge and regenerate your body and mind. The hotel can accommodate up to 114 guests. The wellness zone, which has won a number of international awards and offers an indoor swimming pool and four saunas, whirlpools, a relaxation room, private spa, Vit