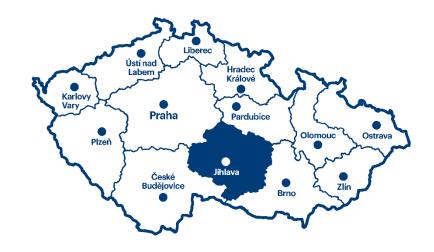

advantage is a conference centre with the option of creating special programmes tailored to the customer's needs. Modern equipment will ensure the success and flawlessness of every event. The centre is suitable for conferences, training sessions, receptions, corporate presentations, weddings, fashion shows, artists' performances, graduation parties and other events. There is a food and beverage service, sufficient accommodation capacity and a varied incentive programme available.







up to 350 people in the largest hall (5 halls in total); 234 beds; 100 parking spaces



natural lighting in the hall, black-out of the hall, Wi-Fi, projector, sound system, flipchart, air conditioning, lighting equipment, other: own restaurant



Nepomucká 1058/128; 32600 Plzeň



www.primaverahotel.cz





### **TOP 5 hotels**

# Vysočina Region

### **Chateau Herálec** \*\*\*\*\*

This hotel, which, according to CCN Travel, is one of the fifteen best château hotels in the world, can be found in the Vysočina Region, right between Prague and Brno. But great accessibility is only a fraction of what this top hotel has to offer.

The château is a National Cultural Monument and is surrounded by a generous English park. It is steeped in history, yet the amenities meet the most demanding 21st century requirements. A swimming pool below a historic vaulted ceiling, a silencarium, herbarium and massages using exclusive L'OCCITANE cosmetics are ready for unique moments of relaxation. Great cuisine, the château convertible, country experiences in the château garden and naturally excellent services for