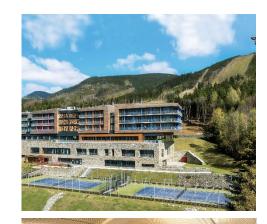

The hotel also has restaurants, two wine bars, a congress hall, 7 halls and lounges. The largest congress hall can seat up to 380 people in a theatre layout. Everything is equipped with state-of-the-art audio-video equipment and teaching aids. The hotel has one of the most modern Wellness & Spa facilities in the Czech Republic, covering an area of more than 800 m². You can take advantage of a number of indoor activities (bowling, laser and classic shooting range, golf simulator, squash or table tennis), and also recharge your batteries during sports activities in the surrounding countryside.

swimming pool
Ústupky 278, 538 07 Seč 1

www.jezerka.cz