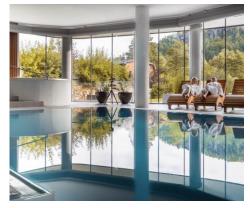

### **Barceló Brno Palace \*\*\*\*\***

Top boutique hotel below Špilberk.

Barceló Brno Palace offers a fully equipped congress centre for corporate events with six conference halls and a magnificent atrium that can seat up to 200 people. The hotel's restaurant and Lobby Bar both offer culinary specialities. Guests can also enjoy the free gym and spa with sauna and massage service. The hotel boasts a convenient location on Šilingrovo náměstí, which means quests are close to both the city centre and the Exhibition Centre.

Barceló Brno Palace will impress you with its Neoclassical architecture and location in the historic city centre.

wellness, massage, fitness, conference rooms, glass atrium

Šilingrovo nám. 265/2, Brno 602 00