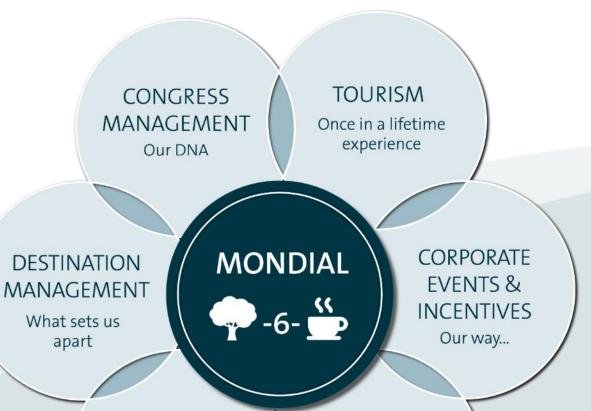

#### The Company

QUALITY THAT KEEPS UP WITH THE TIMES

Mondial unites six business divisions under one roof, which complement each other like the wheels of a clock. At the same time, our customers benefit from the expertise of a specialist and the all-round support of a full-service tourism company.